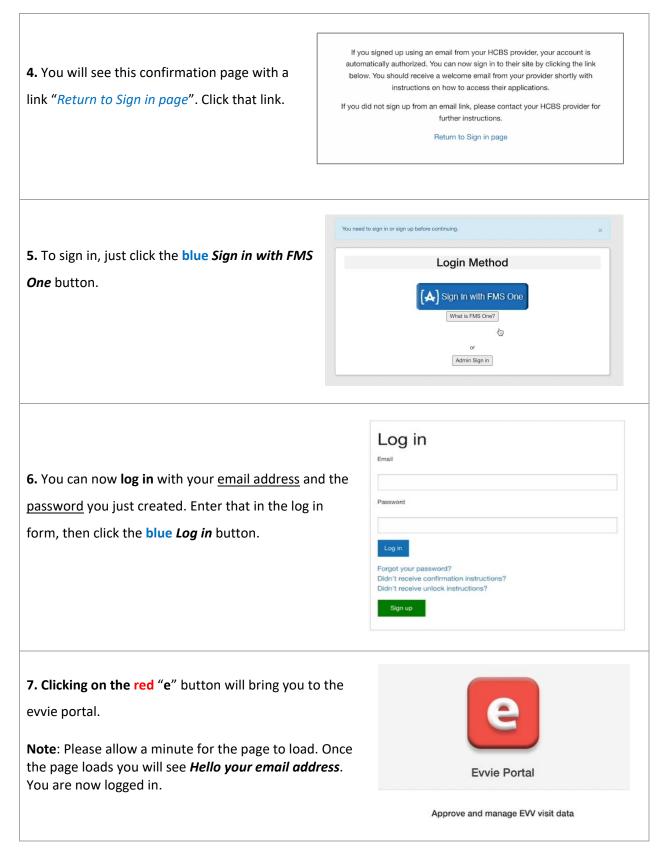

Below are the steps you must follow when signing up.

| <b>1.</b> Open the <i>Welcome to Tempus Unlimited</i> email you received and click on the <u>Click here to sign up</u> link, shown here.                                                                                     | Hello Ursula User,<br>You have been signed up to access the<br>Our software uses FMS One to login an<br>FMS system. After clicking the link be<br><u>Click here to sign up</u><br><i>If you already have an FMS One account<br/>One account, click on the Sign In with F</i>          |
|------------------------------------------------------------------------------------------------------------------------------------------------------------------------------------------------------------------------------|---------------------------------------------------------------------------------------------------------------------------------------------------------------------------------------------------------------------------------------------------------------------------------------|
| <b>2.</b> Click the <b>green</b> <i>Sign up</i> button on the page that opened.                                                                                                                                              | Log in<br>Email<br>Password                                                                                                                                                                                                                                                           |
|                                                                                                                                                                                                                              | Log in<br>Forgot your password?<br>Didn't receive confirmation instructions?<br>Didn't receive unlock instructions?<br>Sign up                                                                                                                                                        |
| <b>3.</b> Create a <b>password</b> and <b>enter it in both fields</b> . Click the                                                                                                                                            | Current Users<br>If you received a request to sign up for an FMS One account, but are already<br>using FMS One for another HOBS organizations software system, you do not<br>need to sign up again. Please click the log in button to the right and authorize<br>your account. Log in |
| green Sign up button at the bottom of the form to proceed.                                                                                                                                                                   | Sign up                                                                                                                                                                                                                                                                               |
| <b>Note</b> : Your name and email address will already be filled in on the form when you open the page. If not, please go back to the previous page and click on the green <i>Sign up</i> button again to some to this page. | United Uniter Email Email and by your HCBE provider) Futurials-suffamiliations.com Passevoid # characture minimum) Pasevoid confirmation                                                                                                                                              |
| come to this page.                                                                                                                                                                                                           | By clicking Sign up, you are authorizing the HCBS experization associated with the above FIC code to use your FMS One account to log in to their system.                                                                                                                              |