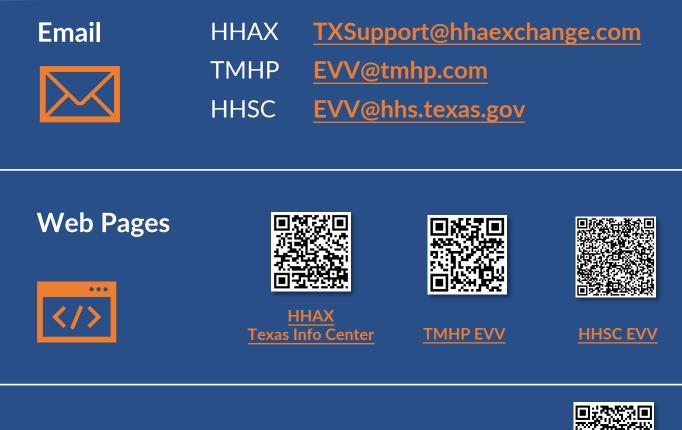

### Client Support Portal

© 2024 HHAeXchange

https://www.hhaexchange.com/supportrequest

### HHAeXchange Support

### **Texas EVV Support**

**Client Support Portal** 

hhaexchange.com/supportrequest

Contact us by phone 1-833-430-1307