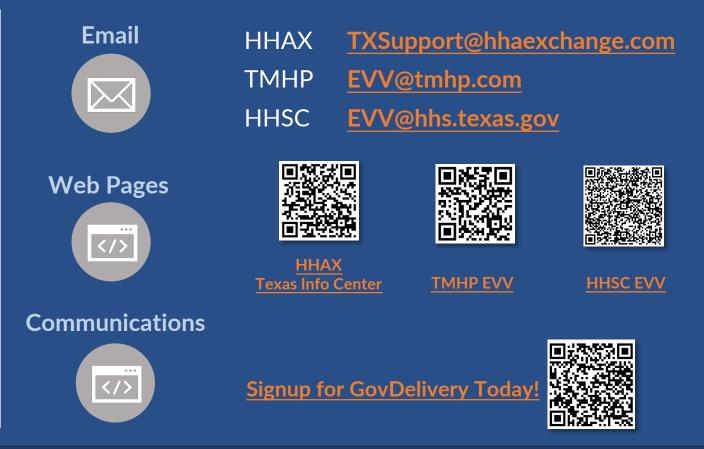

#### Resources

- To request assistance with EVV claims mismatch results, email the Texas Medicaid & Healthcare Partnership (TMHP) at <u>EVV@tmhp.com</u>.
- For policy questions and more information on the EVV claims matching bypass, email HHSC at <u>EVV@hhs.texas.gov.</u>
- Please refer to the <u>HHSC notice</u> posted Jan. 30, 2024.
- Best practices to avoid EVV Claims Mismatches (PDF)
- HCS and TxHmL Best Practices to Avoid Claim Mismatches (PDF)
  - These job aides include specific data elements that are matches during EVV claims matching process

### Client Support Portal

© 2024 HHAeXchange

https://www.hhaexchange.com/supportrequest

### **Client Support Portal**

hhaexchange.com/supportrequest

### Contact us by phone 1-833-430-1307